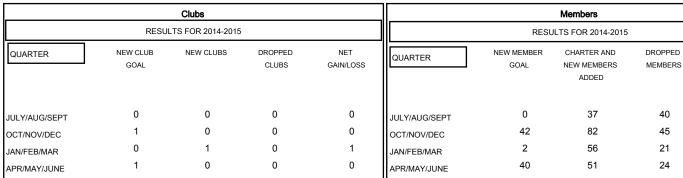

# MONTHLY MEMBERSHIP PROGRESS REPORT

### District 1 A

Results as of: 5/31/2015

NET

GAIN/LOSS

-3

37

35

27

# GMT: THOMAS MATNEY LOCATION ILLINOIS GMT CA 1



#### GOALS AND ACTUAL NEW CLUBS CUMULATIVE



#### GOALS AND ACTUAL MEMBERS CUMULATIVE



| DROPPED CLUBS: 0  DROPPED MEMBERS |                | 47 CLUBS OF 72 ADDED 1 OR MORE NEW MEMBERS | GENDER DISTRIBU<br>MALE<br>FEMALE     | TION<br>1,258 (68.59%)<br>576 (31.41%) |            |
|-----------------------------------|----------------|--------------------------------------------|---------------------------------------|----------------------------------------|------------|
| DECEASED  CLUB CANCELLED  OTHER   | 21<br>0<br>109 | CLICK HERE FOR HEALTH ASSESSMENT DATA      | FAMILY UNIT MEMBERS HEAD OF HOUSEHOLD |                                        | 417<br>194 |
| TOTAL                             | 130            |                                            | NON-HEAD OF HOUSEHOLI