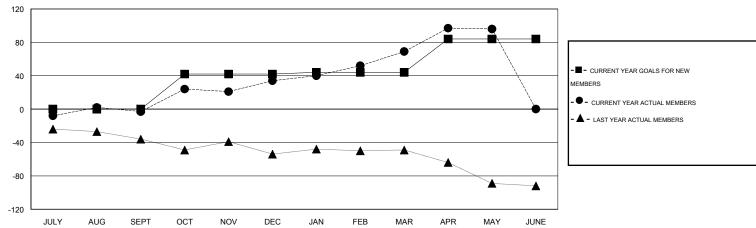

#### GOALS AND ACTUAL MEMBERS CUMULATIVE

| DROPPED CLUBS: 0  DROPPED MEMBERS |                | 47 CLUBS OF 72 ADDED 1 OR MORE NEW MEMBERS | GENDER DISTRIBU<br>MALE<br>FEMALE     | TION<br>1,258 (68.59%)<br>576 (31.41%) |            |
|-----------------------------------|----------------|--------------------------------------------|---------------------------------------|----------------------------------------|------------|
| DECEASED  CLUB CANCELLED  OTHER   | 21<br>0<br>109 | CLICK HERE FOR HEALTH ASSESSMENT DATA      | FAMILY UNIT MEMBERS HEAD OF HOUSEHOLD |                                        | 417<br>194 |
| TOTAL                             | 130            |                                            | NON-HEAD OF HOUSEHOLI                 | D                                      | 223        |